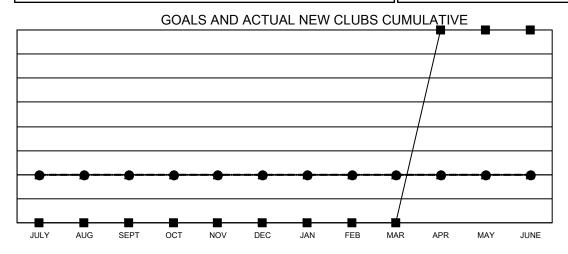

## Results as of: 1/31/2021 LOCATION: ARKANSAS

| Clubs         |               |             |               | Members               |                        |                         |                                                    |  |
|---------------|---------------|-------------|---------------|-----------------------|------------------------|-------------------------|----------------------------------------------------|--|
|               | RESULTS FOR   | R 2020-2021 |               | RESULTS FOR 2020-2021 |                        |                         |                                                    |  |
| QUARTER       | NEW CLUB GOAL | NEW CLUBS   | DROPPED CLUBS | QUARTER MEMI          | BER GROWTH NET<br>GOAL | MEMBER GROWTH<br>ACTUAL | DROPPED<br>MEMBERS ACTUAL<br>(including transfers) |  |
| JULY/AUG/SEPT | (1)           | 0           | 0             | JULY/AUG/SEPT         | 26                     | 40                      | 69                                                 |  |
| OCT/NOV/DEC   | 0             | 0           | 0             | OCT/NOV/DEC           | 25                     | 24                      | 91                                                 |  |
| JAN/FEB/MAR   | 0             | 0           | 0             | JAN/FEB/MAR           | 30                     | 10                      | 30                                                 |  |
| APR/MAY/JUNE  | 4             | 0           | 0             | APR/MAY/JUNE          | 56                     | 0                       | 0                                                  |  |

- CURRENT YEAR ACTUAL NEW CLUBS

- ▲ - LAST YEAR ACTUAL NEW CLUBS