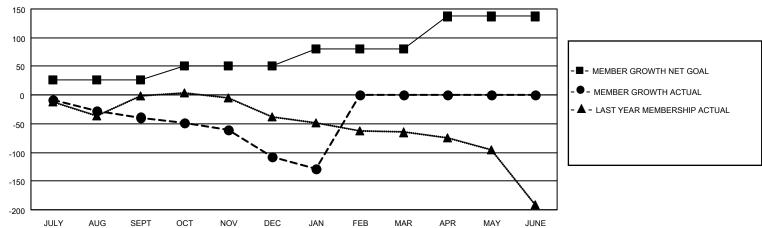

## Results as of: 1/31/2021 LOCATION: ARKANSAS

| Clubs         |               |             |               | Members               |                        |                         |                                                    |  |
|---------------|---------------|-------------|---------------|-----------------------|------------------------|-------------------------|----------------------------------------------------|--|
|               | RESULTS FOR   | R 2020-2021 |               | RESULTS FOR 2020-2021 |                        |                         |                                                    |  |
| QUARTER       | NEW CLUB GOAL | NEW CLUBS   | DROPPED CLUBS | QUARTER MEMI          | BER GROWTH NET<br>GOAL | MEMBER GROWTH<br>ACTUAL | DROPPED<br>MEMBERS ACTUAL<br>(including transfers) |  |
| JULY/AUG/SEPT | (1)           | 0           | 0             | JULY/AUG/SEPT         | 26                     | 40                      | 69                                                 |  |
| OCT/NOV/DEC   | 0             | 0           | 0             | OCT/NOV/DEC           | 25                     | 24                      | 91                                                 |  |
| JAN/FEB/MAR   | 0             | 0           | 0             | JAN/FEB/MAR           | 30                     | 10                      | 30                                                 |  |
| APR/MAY/JUNE  | 4             | 0           | 0             | APR/MAY/JUNE          | 56                     | 0                       | 0                                                  |  |

## GOALS AND ACTUAL MEMBERS CUMULATIVE

| DROPPED CLUBS: 0 |     | 34 CLUBS OF 112 ADDED 1 OR MORE NEW MEMBERS | GENDER DISTRIBUTION             |                |     |
|------------------|-----|---------------------------------------------|---------------------------------|----------------|-----|
|                  |     |                                             | MALE                            | 1,566 (61.97%) |     |
|                  |     |                                             | FEMALE                          | 961 (38.03%)   |     |
| DROPPED MEMBERS  |     |                                             |                                 |                |     |
| DECEASED         | 25  | CLICK HERE FOR CUMULATIVE                   | TOTAL FAMILY UNIT MEMBERS       |                | 492 |
| CLUB CANCELLED 0 |     | MEMBERSHIP DATA                             |                                 |                |     |
| OTHER            | 165 |                                             | FAMILY MEMBERS PAYING HALF DUES |                | 250 |
| TOTAL            | 190 |                                             | 1000                            |                |     |